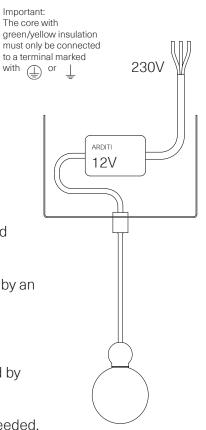

## **Technical information**

Uva Single Pendant Lamp Ø7cm, Ø10cm

IP20 G4 LED bulb, Max 1,5W LED only!

This lamp must be fitted and installed by a qualified electrician to avoid hazard.

In some countries, electrical installation work may only be carried out by an authorised electrical contractor.

Contact your local electricity authority for advice.

If the external flexible cord is damaged, it shall be exclusively replaced by the manufacturer.

The main voltage written in the technical information shall not be exceeded.