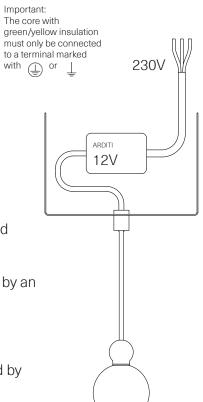

## **Technical information**

Uva Single Pendant Lamp Ø7cm, Ø10cm

IP20 G4 LED bulb, Max 1,5W LED only!

This lamp must be fitted and installed by a qualified electrician to avoid hazard.

In some countries, electrical installation work may only be carried out by an authorised electrical contractor.

Contact your local electricity authority for advice.

If the external flexible cord is damaged, it shall be exclusively replaced by the manufacturer.

The main voltage written in the technical information shall not be exceeded.